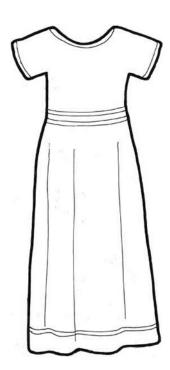

a 1513 - 1821                                                                                                     |                  |  |  |  |  |  |
| Listen to the information about the Timucuan dwelling.  Who may have lived in a house like this?                                              |                  |  |  |  |  |  |
| Find the case with real links of chain mail. Find the replica of chain mail. Would you like to wear chain mail through the swamps of Florida? |                  |  |  |  |  |  |
| How did people cook on t                                                                                                                      | he ship?         |  |  |  |  |  |

## □ **Spanish Shipwrecks**



Find the cannonball. Is it heavy?

How much does it weigh?

#### ☐ Civil War



Who do you think wore this red dress?

A Boy A Girl

## ☐ Citrus Packing House

Can you find:







Overalls

An alligator

A pineapple

Don't forget to visit Grandma's Attic

☐ Tin Can Camper

Can you find the shoes in the camper?

What else do you think people took with them on vacation?

\_\_\_\_\_