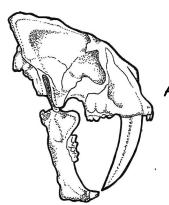

### ☐ Florida's First People

Can you find:

A footprint

A sabertooth cat skull

What do you hear?

Draw a line to match the tooth to the animal it comes from.

Mastodon

Mammoth

Sabertooth Cat