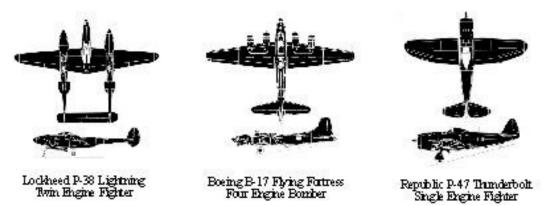

#### □ LOBBY

Find the bell from the USS Florida. Find the model of the bell on the ship model.

Why do you think there are ropes and stanchions around the ship model display case?



☐ Gift Shop

Return the borrowed pencil to the gift shop. ©



# MFH History Hunt

| Y | our | name   |  |  |
|---|-----|--------|--|--|
|   | VUI | Hallic |  |  |

### ☐ Florida's First People

Can you find:



A footprint



A sabertooth cat skull



What do you hear?

Draw a line to match the tooth to the animal it comes from.



Mastodon



Mammoth



Sabertooth Cat

## □ World War II

Look up in the air. Can you find these planes?



## ☐ **Highlights Gallery**

Draw a picture of your favorite object in the gallery.

## ☐ Steamboat Hiawatha

In the Silver Springs Diorama can you find:



A man fishing



A horse and buggy



Men chopping wood

| What else can you find? _ |  |
|---------------------------|--|
|---------------------------|--|

## □ <u>Timucua diorama</u>

| Can you find:                                                                                                                                 | A baby alligator |  |  |  |  |  |
|-----------------------------------------------------------------------------------------------------------------------------------------------|------------------|--|--|--|--|--|
| A bracelet