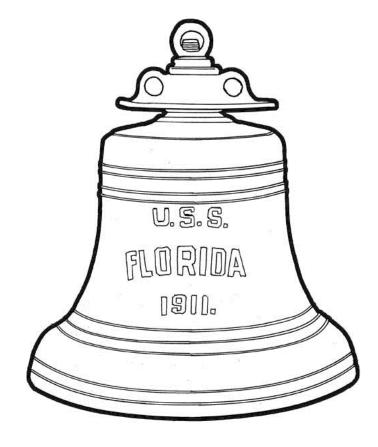

#### □ LOBBY

Find the bell from the USS Florida. Find the model of the bell on the ship model.

Why do you think there are ropes and stanchions around the ship model display case?

☐ Gift Shop

Return the borrowed pencil to the gift shop. ©